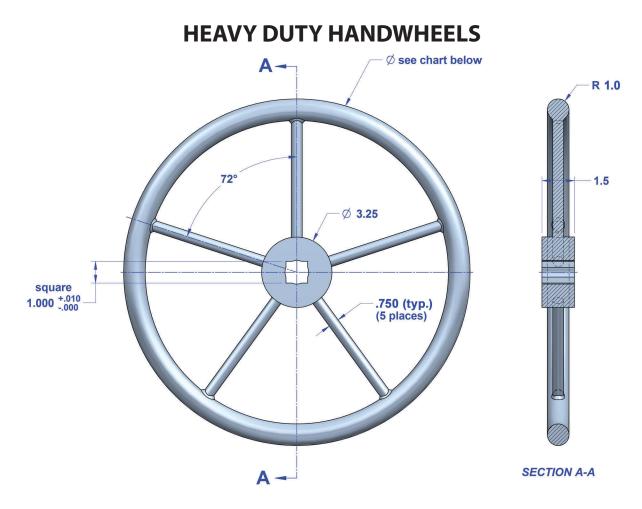

**ERI** 

ERL's Heavy Duty Handwheels feature a stainless steel hub and spokes surrounded by a solid 1" diameter rolled 300 Series Stainless Steel ring. ERL's standard hub has a 1" square broached hole that is a full 1-1/2" thick for extra strength.