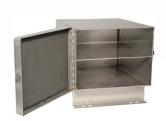

DOCUMENT BOXES
Stainless steel
construction, and
weather sealed for
protection from
external conditions.

**SPILL KIT RACK**Full regulatory
compliance, produced
from precision laser
cut carbon steel.