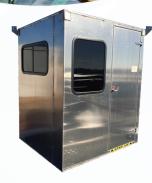

**TANKERMAN SHED**Fully constructed from 5052 aluminum with welded external seams.

**FUEL TANKS**500 & 300 gallon tanks with full regulatory compliance.

LADDERS
100% stainless
steel construction,
built per customer
requirements.