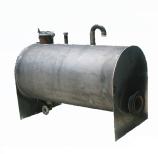

**TANKERMAN SHED**Fully constructed from 5052 aluminum with welded external seams.

**FUEL TANKS**500 & 300 gallon tanks with full regulatory compliance.

LADDERS
100% stainless
steel construction,
built per customer
requirements.