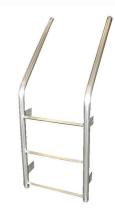

**TANKERMAN SHED**Fully constructed from 5052 aluminum with welded external seams.

**FUEL TANKS**500 & 300 gallon tanks with full regulatory compliance.

LADDERS
100% stainless
steel construction,
built per customer
requirements.