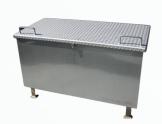

DOCUMENT BOXES
Stainless steel
construction, and
weather sealed for
protection from
external conditions.

**SPILL KIT RACK**Full regulatory
compliance, produced
from precision laser
cut carbon steel.