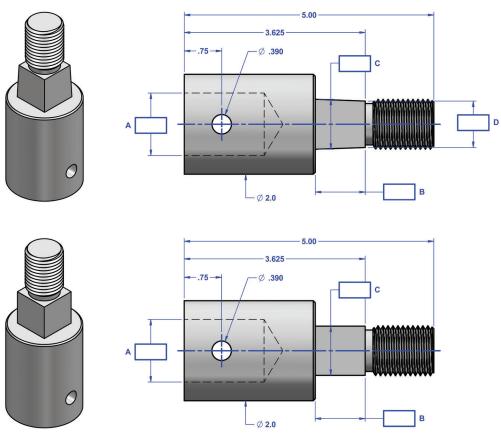

| ORDERING INFORMATION TABLE (TAPERED)                      |
|-----------------------------------------------------------|
| Reach rod diameter: A                                     |
| Machined flats lengths: B Required to fit your handwheel. |
| Taper dimensions: Big End: C                              |
| Taper dimension: Small End: D                             |

Simply verify the dimensions on the above drawings and provide the dimension represented by the blanks above to expedite accurate completion of your order.