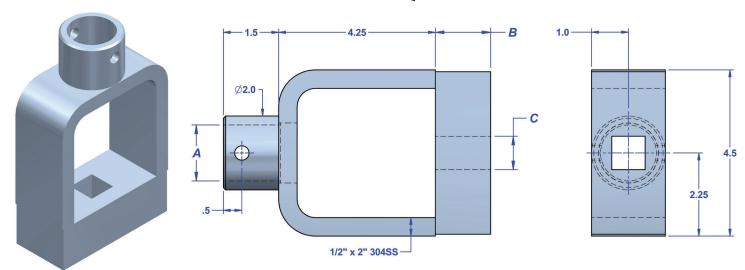

## YOKES STRAIGHT SQUARE

| ORDERING INFORMATION TABLE  |  |  |  |  |  |
|-----------------------------|--|--|--|--|--|
| ROD DIAMETER: A =           |  |  |  |  |  |
| DEPTH: B =                  |  |  |  |  |  |
| SQUARE DIMENSION: C =       |  |  |  |  |  |
| Valve Size/Model:<br>Other: |  |  |  |  |  |

## • EASY INSTALLATION

Machined to easily fit your Reach Rod and Cargo Valve stem. When ordering, provide the Reach Rod diameter and the Valve Stem mounting dimensions as called out with the letters "A", "B" and "C" in the above drawing.

## HEAVY DUTY CONSTRUCTION

ERL Yokes are manufactured from heavy 300 series, corrosion resistant stainless steel for totally trouble-free service.

| ORDERING INFORMATION TABLE - Straight Square Yokes (YS) |      |      |        |        |        |  |
|---------------------------------------------------------|------|------|--------|--------|--------|--|
| Coupling Inside<br>Diameter                             | 3/4" | 1"   | 1-1/4" | 1-1/2" | 1-5/8" |  |
| ERL Part No.#                                           | YS-1 | YS-2 | YS-3   | YS-4   | YS-5   |  |