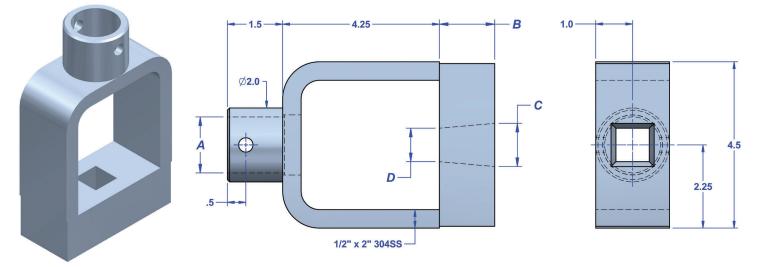

## YOKES TAPERED SQUARE

ERL's heavy stainless steel rod-to-valve connection yoke is the easiest and most economical way to connect the lower end of the Reach Rod to the Cargo Control Valve. ERL machines, from the dimensions you supply, the lower end of the Yoke to match your Cargo Control Valve stem. The upper end of the Yoke is also machined and is designed to be either welded or bolted to the lower end of the Reach Rod.

| ERL Square TaperYokes are available in the following sizes to fit the lower end of standard ERL Reach Rods.                       |                            |                         |                           |                        |
|-----------------------------------------------------------------------------------------------------------------------------------|----------------------------|-------------------------|---------------------------|------------------------|
| YOKE P/N                                                                                                                          | Dia. Reach Rod<br><b>A</b> | Taper Depth<br><b>B</b> | Bottom Square<br><b>C</b> | Top Square<br><b>D</b> |
| YT-1                                                                                                                              | 0.75″                      |                         |                           |                        |
| YT-2                                                                                                                              | 1.0″                       |                         |                           |                        |
| YT-3                                                                                                                              | 1.25″                      |                         |                           |                        |
| YT-4                                                                                                                              | 1.50″                      |                         |                           |                        |
| YT-5                                                                                                                              | 1.625″                     |                         |                           |                        |
| Specify the drawing call-out dimensions "B", "C" & "D" above for proper fit of the lower end of the Yoke to the Cargo Valve Stem. |                            |                         |                           |                        |