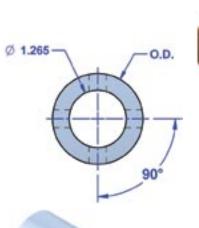

## **ROD-TO-ROD COUPLERS / SHAFT HANGERS**

- ERL Rod-to-Rod Couplings are machined from solid stainless steel bar stock (series 300) to ensure a smooth fit with the Reach Rod's outside diameter. Standard Couplings are 6" long and are drilled in four places to accept .375" dia. Grade 8 bolts. The Reach Rod is matched drilled at assembly to the Coupling's bolt pattern. ERL can offer a solid style Coupling that can also be welded to the Reach Rod on either or both ends, if desired.
- ERL Cast Brass or Stainless Steel Shaft Hangers provide support to long reach rods. Simply specify reach rod diameter when ordering.