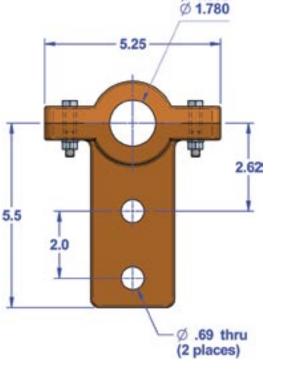

## **ROD-TO-ROD COUPLERS / SHAFT HANGERS**

- ERL Rod-to-Rod Couplings are machined from solid stainless steel bar stock (series 300) to ensure a smooth fit with the Reach Rod's outside diameter. Standard Couplings are 6" long and are drilled in four places to accept .375" dia. Grade 8 bolts. The Reach Rod is matched drilled at assembly to the Coupling's bolt pattern. ERL can offer a solid style Coupling that can also be welded to the Reach Rod on either or both ends, if desired.
- ERL Cast Brass or Stainless Steel Shaft Hangers provide support to long reach rods. Simply specify reach rod diameter when ordering.