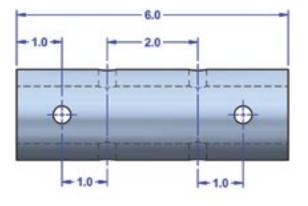

## **ROD-TO-ROD COUPLERS / SHAFT HANGERS**

- ERL Rod-to-Rod Couplings are machined from solid stainless steel bar stock (series 300) to ensure a smooth fit with the Reach Rod's outside diameter. Standard Couplings are 6" long and are drilled in four places to accept .375" dia. Grade 8 bolts. The Reach Rod is matched drilled at assembly to the Coupling's bolt pattern. ERL can offer a solid style Coupling that can also be welded to the Reach Rod on either or both ends, if desired.
- ERL Cast Brass or Stainless Steel Shaft Hangers provide support to long reach rods. Simply specify reach rod diameter when ordering.