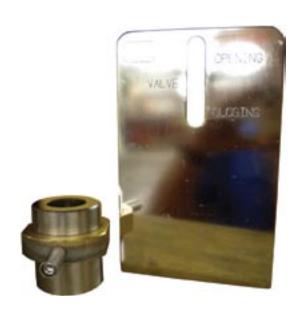

## **CARGO VALVE POSITION INDICATOR**

## REGULATORY COMPLIANCE

ERL's valve position indicator satisfies 46 CFR 56.20-9(a), which requires an indicating device on non-rising stem valves. Not only does our Cargo Valve Position Indicator satisfy a legal requirement, it can help you to prevent costly damage to equipment and possible overfill cargo spills.

## QUALITY HEAVY DUTY CONSTRUCTION

Manufactured entirely from 300 series stainless steel and solid brass on computer controlled machines, ERL's simple valve position indicator design will give you many years of trouble-free service.