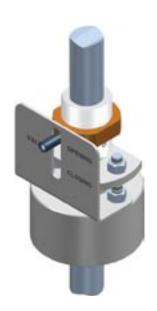

## **CARGO VALVE POSITION INDICATOR**

## INSTALLATION FLEXABILITY

ERL manufactures a variety of indicator brackets allowing you to have off the shelf custom fit with non ERL stuffing boxes. Our custom stock brackets can fit a a stud distance from 3.75" to 5.5" or 2.5" diameter round stuffing box's.