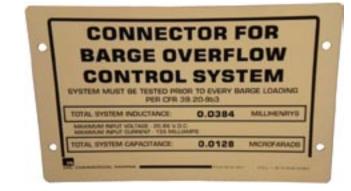

## **BARGE CONNECTOR SIGN BCS-001**

The BCS-001 is designed to identify the location of the barge overfill alarm system electrical connector. It is 7" x 11" and contains all information required including a space for the system inductance rating in millihenrys and the system capacitance in microfarads. Please furnish this information when ordering and allow 2-3 weeks for delivery. This is a two-sided imprint with black letters on a white background.