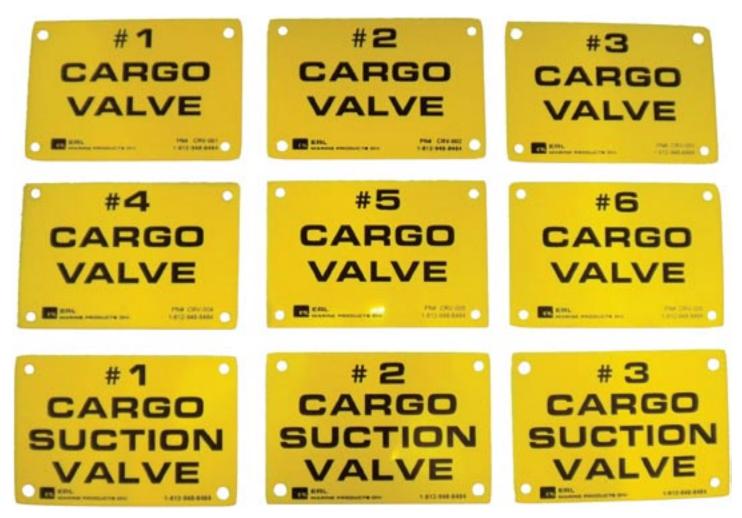

## **CARGO VALVE LOCATION SIGNS**

Although these signs are only 4" x 6", they can be read from more than 40 feet away. Standard signs are available in three series for cargo valves 1 thru 8 (Part numbers CRV-001 thru CRV-008), 1P thru 4P for port side cargo valves (Part numbers CRV- 01P thru CRV-04P) and 1S thru 4S for starboard side cargo valves (CRV-01S thru CRV-04S). All signs have a one sided imprint with black letters on a yellow background and are pre-drilled with four 1/4" holes for easy mounting.