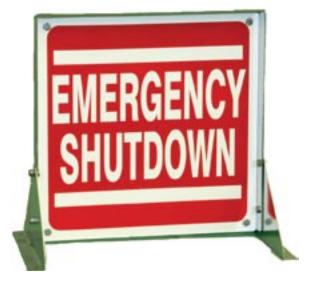

## EMF-001

This rugged frame is made to hold the EMS-002 and weld or bolt securely to your deck. Stainless steel sign mounting and frame assembly hardware is included.