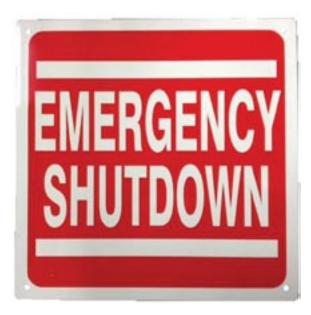

## EMERGENCY SHUTDOWN SIGNS EMS-002

Made from aluminum with tough baked-on bright red enamel. Both have white letters. EMS-001 is 4" x 32" printed on one side only and pre-drilled with two 1/4" holes. EMS-002 is a 14" square sign printed on two sides and pre-drilled with 1/4" holes at each corner.