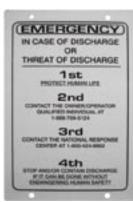

## EMERGENCY NOTIFICATION SIGN NOT-001

This sign is custom made for your company's barges on powder coated aluminum for optimum durability. The standard format is 7" X 11" one color (blackletters on white background) and screened two sides with predrilled mounting holes. However, we can add a second color, or your company logo for a nominal charge.